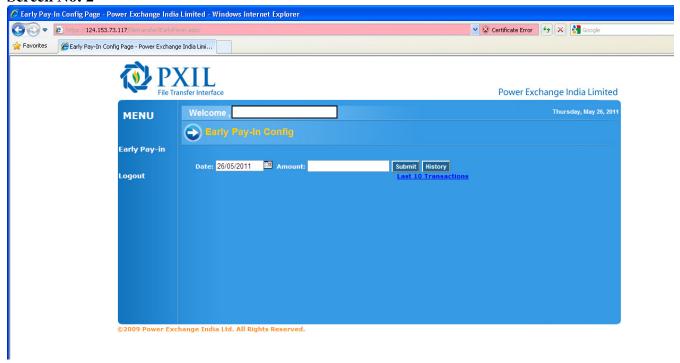

**Step 2:** Enter User Id & Password as shown in "Screen No 1". User Id & Password would be provided to you by exchange after registration request is received.

**Step 3:** Select Current date for which Early Pay-in request need to be given and enter the amount upto which early pay-in request need to be given as shown in "Screen No: 2".

**Step 4:** Then Click Submit to send request to exchange for Early Pay-in.

# Screen No: 2