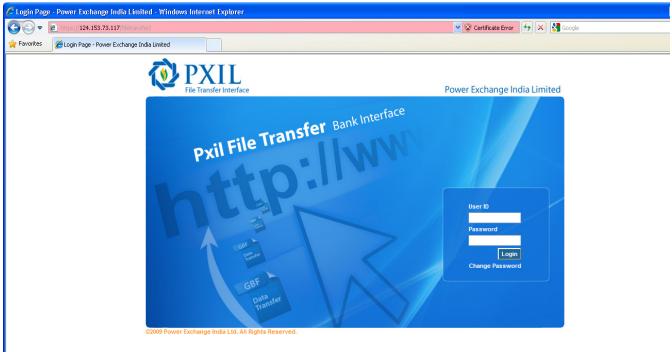

## **Annexure II**

Step 1: Click on <a href="https://124.153.73.117/filetransfer/">https://124.153.73.117/filetransfer/</a> than "Screen No 1" would open.

**Note:** If you get a Screen with message as: "There is a problem with this website's security certificate" than click on message as "Continue to this website."

**Step 2:** Enter User Id & Password as shown in "Screen No 1". User Id & Password would be provided to you by exchange after registration request is received.

**Step 3:** Select Current date for which Early Pay-in request need to be given and enter the amount upto which early pay-in request need to be given as shown in "Screen No: 2".

### Screen No: 1